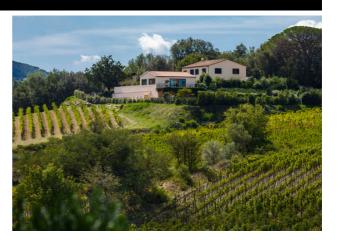

## CASTAGNETO CARDUCCI

**GRATTAMACCO WINERY** 

Visit and tasting

Podere Grattamacco was founded in 1977. Located on the top of a hill overlooking the sea between Castagneto Carducci and Bolgheri at 100-200 meters above sea level, the farm is located in a wine-growing area particularly suited for the production of great red wines.

Its location allows the estate to enjoy a dry, mild climate, with significant temperature variations especially at the end of summer. The company covers an area of 80 hectares of which 29 planted with vineyards and 4 olive groves, the remaining area is covered by a large wooded area. Easily accessible by a beautiful panoramic dirt road with unmissable views of the crops lying on the plain below, the sea on the horizon and the rolling Tuscan hills behind.