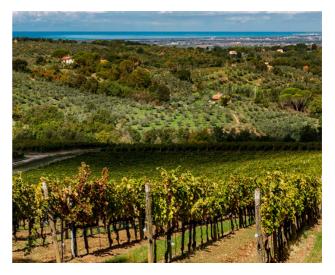

Its location allows the estate to enjoy a dry, mild climate, with significant temperature variations especially at the end of summer. The company covers an area of 80 hectares of which 29 planted with vineyards and 4 olive groves, the remaining area is covered by a large wooded area. Easily accessible by a beautiful panoramic dirt road with unmissable views of the crops lying on the plain below, the sea on the horizon and the rolling Tuscan hills behind.